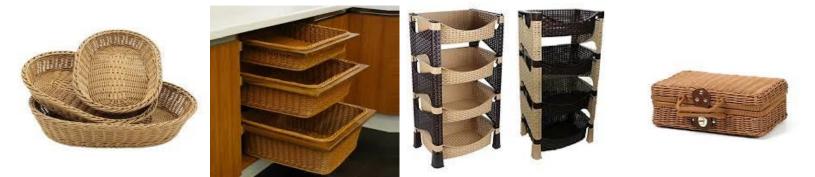

Artificial Rattan (Cane) furniture making plastic extrusion line:

Such plastic strips can be made in one/two/three/four/ five colors.

Final applications can be Chair, teapoy. Furniture, baskets, woven handicrafts and so on.

The products can be washed with soap and water and needs no maintenance at all, the termite cannot touch it.

The simplest and cheapest version can be a single Extrusion system, with the changes of dies, we can make many varieties and many products can finally be made from just one line.