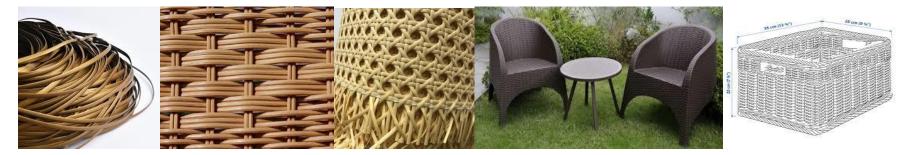

Artificial Rattan (Cane) furniture making plastic extrusion line:

Such plastic strips can be made in one/two/three/four/ five colors.

Final applications can be Chair, teapoy. Furniture, baskets, woven handicrafts and so on.

The products can be washed with soap and water and needs no maintenance at all, the termite cannot touch it.

The simplest and cheapest version can be a single Extrusion system, with the changes of dies, we can make many varieties and many products can finally be made from just one line.

The raw material can be PVC, PP, HDPE and the machine needs just 15 KW Connected load. The wires to be drawn can be flat, round or moon shaped and can be made 20 to 50 Kgs per hour depending upon the material and shape and size of the product. Within just 5000 Sq Feet of space, we can set this project.