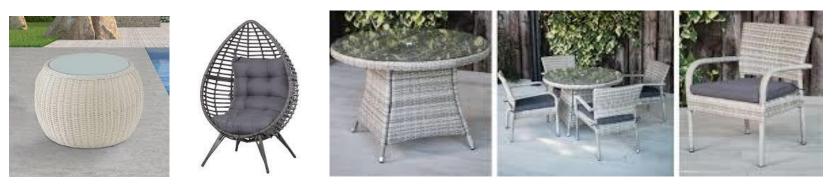

Artificial Rattan (Cane) furniture making plastic extrusion line:

Such plastic strips can be made in one/two/three/four/ five colors.

Final applications can be Chair, teapoy. Furniture, baskets, woven handicrafts and so on.

The products can be washed with soap and water and needs no maintenance at all, the termite cannot touch it.

The simplest and cheapest version can be a single Extrusion system, with the changes of dies, we can make many varieties and many products can finally be made from just one line.