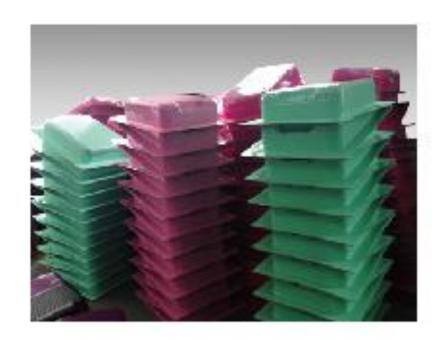

# Luggage box sheet making

**Step One:** is to extrude the sheets through a one/two/three layered sheet.

Step Two: The sheets so made shall be molded in sizes and shapes.

Step Three: The edges are cut.

Step Four: The boxes are then punched for holes to accommodate strollers.

Step Five: Hardware fitting is the last step. Stroller fifing, chain mounting, handle mounting et-cetera.

addression.in