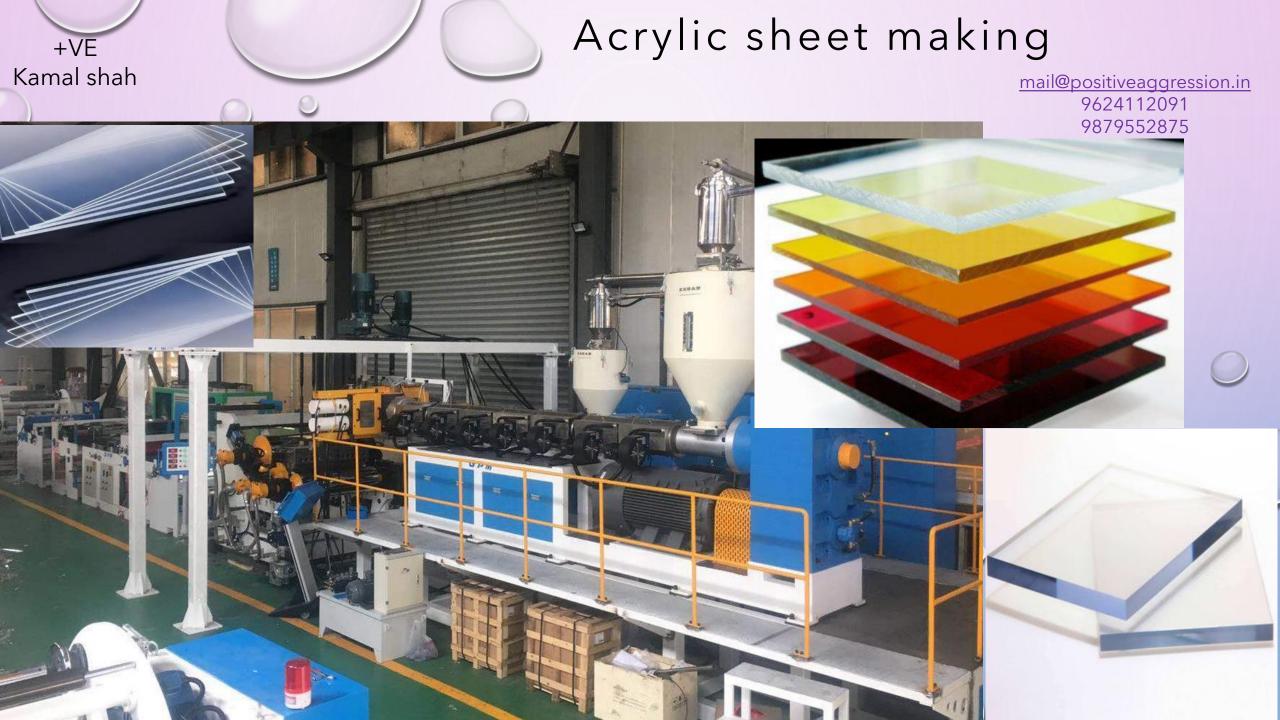

## Acrylic sheet making

mail@positiveaggression.in 9624112091 9879552875

Acrylic laminate and sheet making

mail@positiveaggression.in 9624112091 9879552875

- Usually made in one and two layer Acrylic technically known as PMMA= polymethyl methacrylate,
- And PMMA Sheets often used as a substitute for glass in products such as shatterproof windows, skylights, illuminated signs, and aircraft canopies

## Acrylic sheet making

mail@positiveaggression.in 9624112091 9879552875

Normally the project needs the following basic Machinery costing about Rs 7.5 Cr.

- o Dehumidifying and drying system for PMMA raw material,
- PMMA acrylic laminating sheet extrusion line 1220mm width 1-2.5mm thickness
- o PMMA sheet surface high gloss and hardness treatment coating line
- o PMMA acrylic sheet decorative film laminating machine

## Acrylic sheet making

mail@positiveaggression.in 9624112091 9879552875

The project leaves scope to make 17 to 20 Cr. per year on very Safe side calculations.