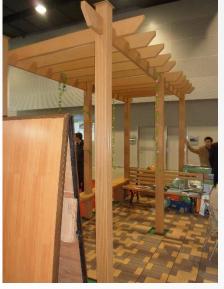

### Business No. 04: Wood Plus Plastic Profiles Making.

+ KS Positive

## Why this business?

- Replacement of Fresh Wood.
- Termite Proof
- Water Proof
- Maintenance free-Almost
- Made from 100% Recycled plastic: 30 % AND Recycled / used /old wood: 70 %! So Cheapest possible product. YEST LONG lasting.
- All possible out-door and in-door applications.
- Great Looks
- o 100% recyclable.
- Not causing damage to the environment.