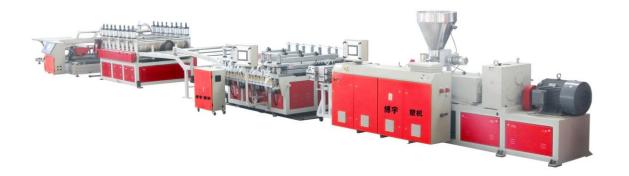

### Business No. 04: Wood Plus Plastic Profiles Making.

+ KS Positive

# Check the data please for this business.

| Production capacity kg/hour                                                 | 300      |
|-----------------------------------------------------------------------------|----------|
| Plant cost: All approximate complete Rs.                                    | 19000000 |
| Connected load needed in HP                                                 | 470      |
| Production possibility in Kg Just 312 days / year working                   | 2246400  |
| Building Sq Feet                                                            | 16145    |
| Total initial project cost LAND + Building + EB cost + All needed Utilities | 4.25 Cr. |
| Land cost assumed Rs.                                                       | 7500000  |
| Working capital cost needed, assuming 2 months' stock Rs.                   | 8409200  |