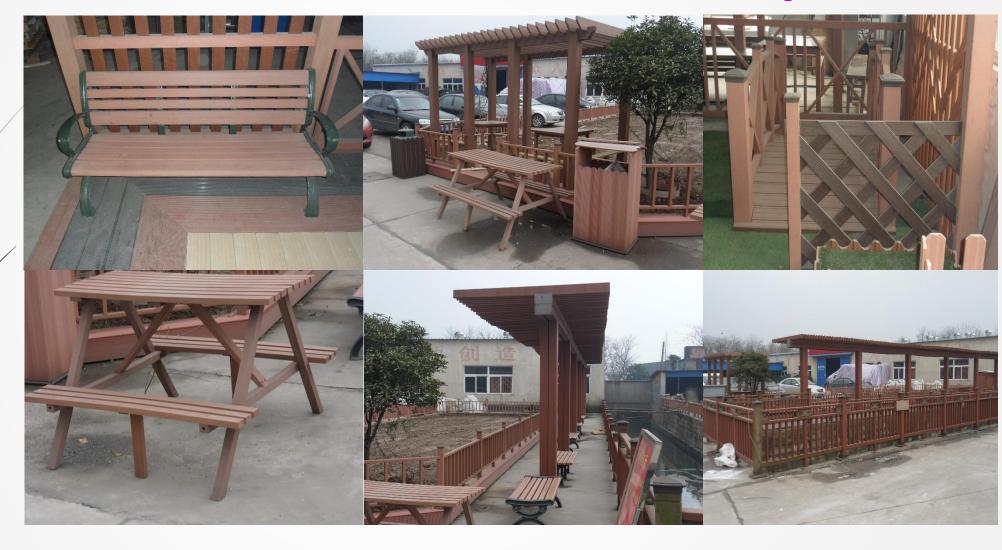

## Why this business?

- Replacement of Fresh Wood.
- Termite Proof
- Water Proof
- Maintenance free-Almost
- Made from 100% Recycled plastic: 30 % AND Recycled / used /old wood: 70 %! So Cheapest possible product. YEST LONG lasting.
- All possible out-door and in-door applications.
- Great Looks
- o 100% recyclable.
- Not causing damage to the environment.